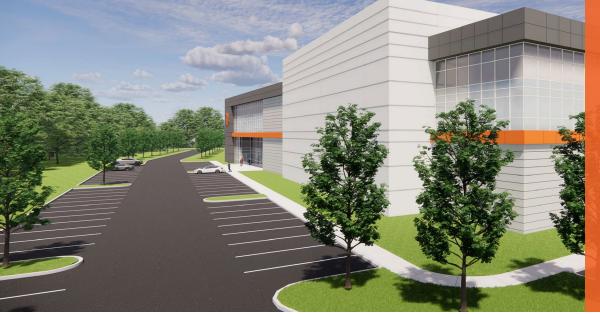

# IAD3

218,920 Raised Square Feet

40MW Critical IT Load

15 On-Site Carriers

# Ashburn Campus Data Center

21630 Red Rum Drive Ashburn, VA 20147

IAD3, DataBank's newest facility in Northern Virginia is slated to open in early 2023. It will more than double our footprint in Loudoun County, providing the perfect solutions for colocation, cloud, and technology services.