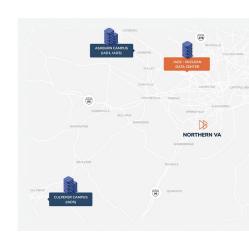

# Ashburn Campus Data Center

21630 Red Rum Drive Ashburn, VA 20147

IAD3, DataBank's newest facility in Northern Virginia is slated to open in early 2023. It will more than double our footprint in Loudoun County, providing the perfect solutions for colocation, cloud, and technology services.